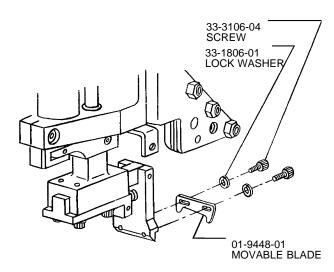

# **MOVABLE BLADE**

## NOTES:

- 1. ASSEMBLE MOVABLE BLADE 01-9448-01 WITH SCREWS (2) 33-3106-04 AND LOCK WASHERS (2) 33-1806-01. 2. DO NOT TIGHTEN MOVABLE BLADE SCREWS AT THIS

REFER TO ALIGNMENT ADJUSTMENT.

NOTE:

ASSEMBLE STATIONARY BLADE AS SHOWN.