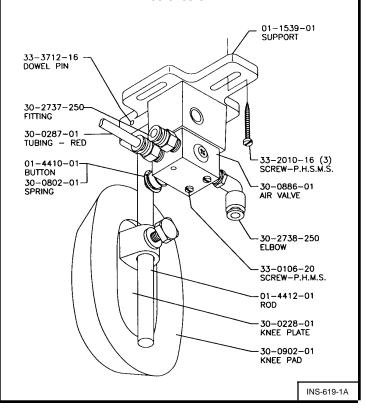

ND 33-3108-08 AND ROTATE ASSEMBLY FOR PROPER ENGAGEMENT.
- 2. LOOSEN SCREWS 33-3106-08 AND ADJUST MOVABLE BLADE AGAINST STATIONARY BLADE AND LOCK IN PLACE.



**ALIGNMENT** 

### NOTE:

LOOSEN SET SCREW 30-2489-01 AND ADJUST SCREW 02-0034-01 COUNTER-CLOCKWISE FOR MORE CUTTING EDGE ENGAGEMENT.

# **DRILLING & INSTALLATION INSTRUCTIONS**

#### **WARNING!!** TO PREVENT SERIOUS INJURY, DISCONNECT AIR SUPPLY BEFORE MAKING ANY ADJUSTMENTS.



- 1. FASTEN DRILL JIG 02-2647-01 TO MACHINE USING SCREWS 30-1213-01 SUPPLIED AT
- POINTS MARKED "A". 2. USING DRILL NO. 21,(30-2130-21) DRILL THE CASTING AT POINTS MARKED "B " 3/8" DEEP. RE-THE DRILL JIG AND TAP HOLES

MARKED "R" LISING THE

10-32, (30-1875-01) TAP SUP-ED. **AIR CIRCUIT DIAGRAM** PLIED.





# **4 WAY AIR VALVE, KNEE OPERATED** 80-0185-01





From the library of: Superior Sewing Machine & Supply LLC