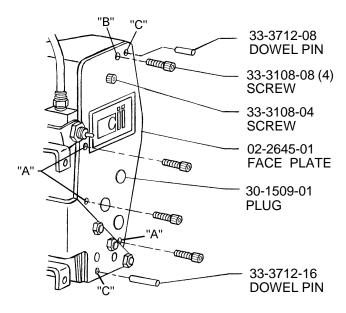

## **NOTES:**

- 1. REMOVE EXISTING FACE PLATE AND RETAP (3) HOLES MARKED "A" WITH DRILL NO.29 (30-2130-29) AND TAP 8-32 (30-1266-01) SUPPLIED.
- 2. MOUNT VERTICAL SHEAR CUTTER WITH (3) SCREWS 33-3108-08.
- 3. DRILL HOLE, MARKED "B" WITH DRILL NO.29 AND TAP 8-32, 5/16 DEEP.
- 4. USING HOLES MARKED "C" AS A GUIDE, DRILL (2) HOLES 3/16" DIAMETER BY 3/16" DEEP. 3/16" DRILL (30-2376-12) SUPPLIED.
- 5. INSERT DOWEL PINS (1) 33-3712-08 UPPER SIDE, AND (1) 33-3712-16 LOWER SIDE.