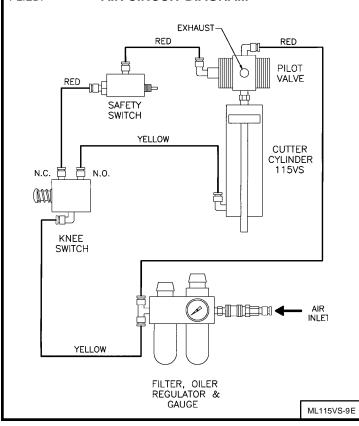

MARKED "R" LISING THE

10-32, (30-1875-01) TAP SUP-ED. **AIR CIRCUIT DIAGRAM** PLIED.

# **4 WAY AIR VALVE, KNEE OPERATED** 80-0185-01

From the library of: Superior Sewing Machine & Supply LLC