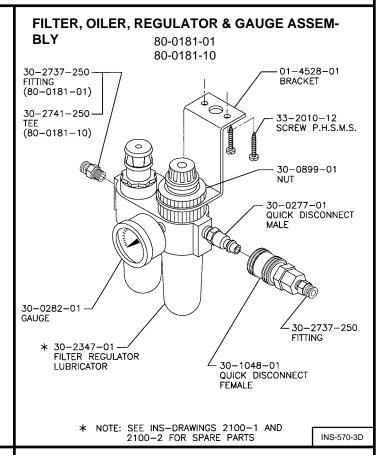

OWN.



#### NOTES:

- 1. LOOSEN SCREW 01-3051-01 AND 33-3108-08 AND ROTATE ASSEMBLY FOR PROPER ENGAGEMENT.
- 2. LOOSEN SCREWS 33-3106-08 AND ADJUST MOVABLE BLADE AGAINST STATIONARY BLADE AND LOCK IN PLACE.



**ALIGNMENT** 

### NOTE:

LOOSEN SET SCREW 30-2489-01 AND ADJUST SCREW 02-0034-01 COUNTER-CLOCKWISE FOR MORE CUTTING EDGE ENGAGEMENT.

# **DRILLING & INSTALLATION INSTRUCTIONS**

#### **WARNING!!** TO PREVENT SERIOUS INJURY, DISCONNECT AIR SUPPLY BEFORE MAKING ANY ADJUSTMENTS.



- 1. FASTEN DRILL JIG 02-2647-01 TO MACHINE USING SCREWS 30-1213-01 SUPPLIED AT
- POINTS MARKED "A". 2. USING DRILL NO. 21,(30-2130-21) DRILL THE CASTING AT POINTS MARKED "B " 3/8" DEEP. RE-THE DRILL JIG AND TAP HOLES

MARKED "R" LISING THE

10-32, (30-1875-01) TAP SUP-ED. **AIR CIRCUIT DIAGRAM** PLIED.





# **4 WAY AIR VALVE, KNEE OPERATED** 80-0185-01





From the library of: Superior Sewing Machine & Supply LLC