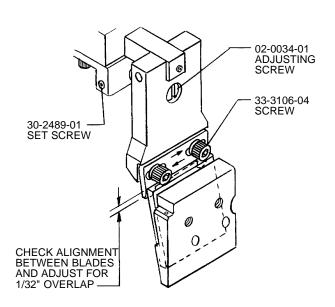

### NOTE:

LOOSEN SET SCREW 30-2489-01 AND ADJUST SCREW 02-0034-01 COUNTER-CLOCKWISE FOR MORE CUTTING EDGE ENGAGEMENT.