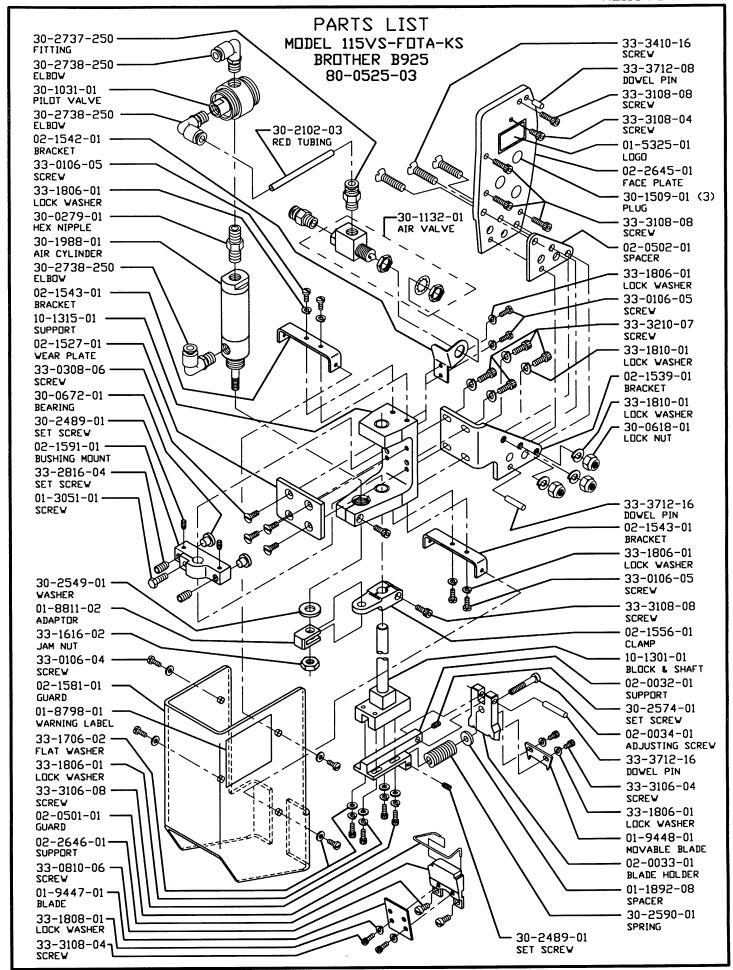

# **CUTTER ASSEMBLY**

## **NOTES:**

- 1. REMOVE EXISTING FACE PLATE AND RETAP (3) HOLES MARKED "A" WITH DRILL NO.29 (30-2130-29) AND TAP 8-32 (30-1266-01) SUPPLIED.
- 2. MOUNT VERTICAL SHEAR CUTTER WITH (3) SCREWS 33-3108-08.
- 3. DRILL HOLE, MARKED "B" WITH DRILL NO.29 AND TAP 8-32, 5/16 DEEP.
- 4. USING HOLES MARKED "C" AS A GUIDE, DRILL (2) HOLES 3/16" DIAMETER BY 3/16" DEEP. 3/16" DRILL (30-2376-12) SUPPLIED.
- 5. INSERT DOWEL PINS (1) 33-3712-08 UPPER SIDE, AND (1) 33-3712-16 LOWER SIDE.