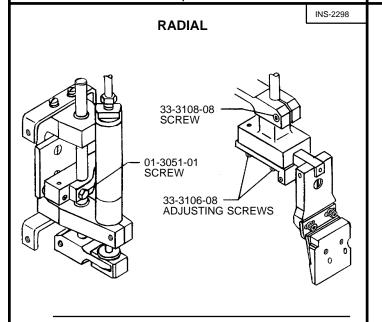

#### NOTES:

- 1. LOOSEN SCREW 01-3051-01 AND 33-3108-08 AND ROTATE ASSEMBLY FOR PROPER ENGAGEMENT.
- 2. LOOSEN SCREWS 33-3106-08 AND ADJUST MOVABLE BLADE AGAINST STATIONARY BLADE AND LOCK IN PLACE.

**ALIGNMENT** 