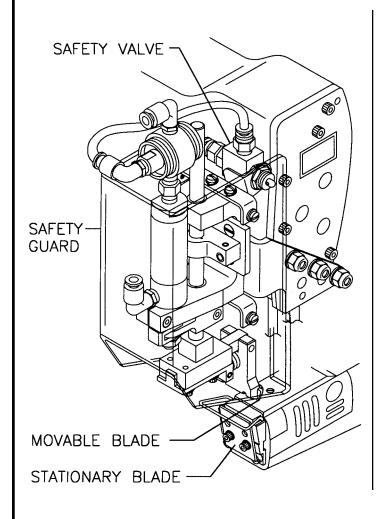

# **CUTTER ASSEMBLY**

# **MOVABLE BLADE**

## NOTES:

- 1. ASSEMBLE MOVABLE BLADE 01-9448-01 WITH SCREWS (2) 33-3106-04 AND LOCK WASHERS (2) 33-1806-01. 2. DO NOT TIGHTEN MOVABLE BLADE SCREWS AT THIS

REFER TO ALIGNMENT ADJUSTMENT.

NOTE:

ASSEMBLE STATIONARY BLADE AS SHOWN.