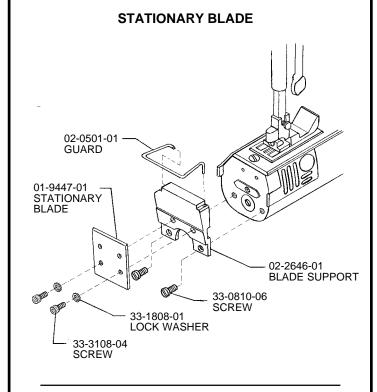

#### NOTES:

- 1. LOOSEN SCREW 01-3051-01 AND 33-3108-08 AND ROTATE ASSEMBLY FOR PROPER ENGAGEMENT.
- 2. LOOSEN SCREWS 33-3106-08 AND ADJUST MOVABLE BLADE AGAINST STATIONARY BLADE AND LOCK IN PLACE.

**ALIGNMENT** 

### NOTE:

LOOSEN SET SCREW 30-2489-01 AND ADJUST SCREW 02-0034-01 COUNTER-CLOCKWISE FOR MORE CUTTING EDGE ENGAGEMENT.