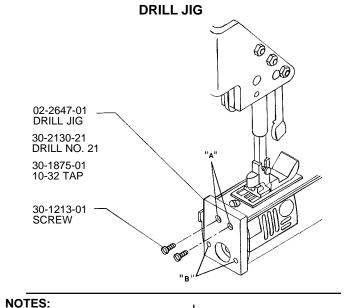

#### **WARNING!!** TO PREVENT SERIOUS INJURY, DISCONNECT AIR SUPPLY BEFORE MAKING ANY ADJUSTMENTS.

- 1. FASTEN DRILL JIG 02-2647-01 TO MACHINE USING SCREWS 30-1213-01 SUPPLIED AT
- POINTS MARKED "A". 2. USING DRILL NO. 21,(30-2130-21) DRILL THE CASTING AT POINTS MARKED "B " 3/8" DEEP. RE-THE DRILL JIG AND TAP HOLES

MARKED "R" LISING THE

10-32, (30-1875-01) TAP SUP-ED. **AIR CIRCUIT DIAGRAM** PLIED.